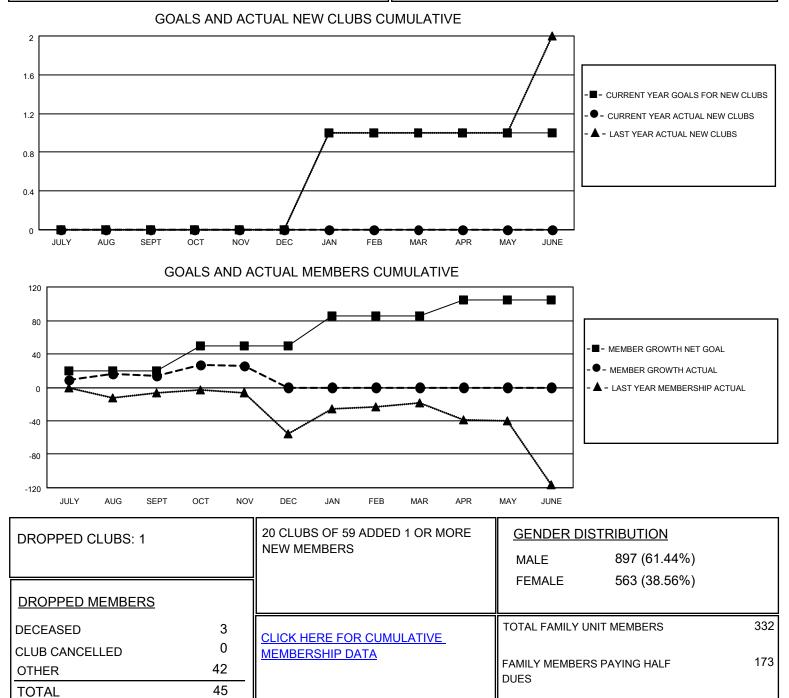

## LOCATION NEW JERSEY

District 16 J

Results as of: 11/30/2020

| Clubs                 |               |           |               | Members               |                        |                         |                                                    |
|-----------------------|---------------|-----------|---------------|-----------------------|------------------------|-------------------------|----------------------------------------------------|
| RESULTS FOR 2020-2021 |               |           |               | RESULTS FOR 2020-2021 |                        |                         |                                                    |
| QUARTER               | NEW CLUB GOAL | NEW CLUBS | DROPPED CLUBS | QUARTER MEM           | BER GROWTH NET<br>GOAL | MEMBER GROWTH<br>ACTUAL | DROPPED<br>MEMBERS ACTUAL<br>(including transfers) |
| JULY/AUG/SEPT         | 0             | 0         | 1             | JULY/AUG/SEPT         | 20                     | 45                      | 30                                                 |
| OCT/NOV/DEC           | 0             | 0         | 0             | OCT/NOV/DEC           | 30                     | 30                      | 15                                                 |
| JAN/FEB/MAR           | 1             | 0         | 0             | JAN/FEB/MAR           | 35                     | 0                       | 0                                                  |
| APR/MAY/JUNE          | 0             | 0         | 0             | APR/MAY/JUNE          | 20                     | 0                       | 0                                                  |